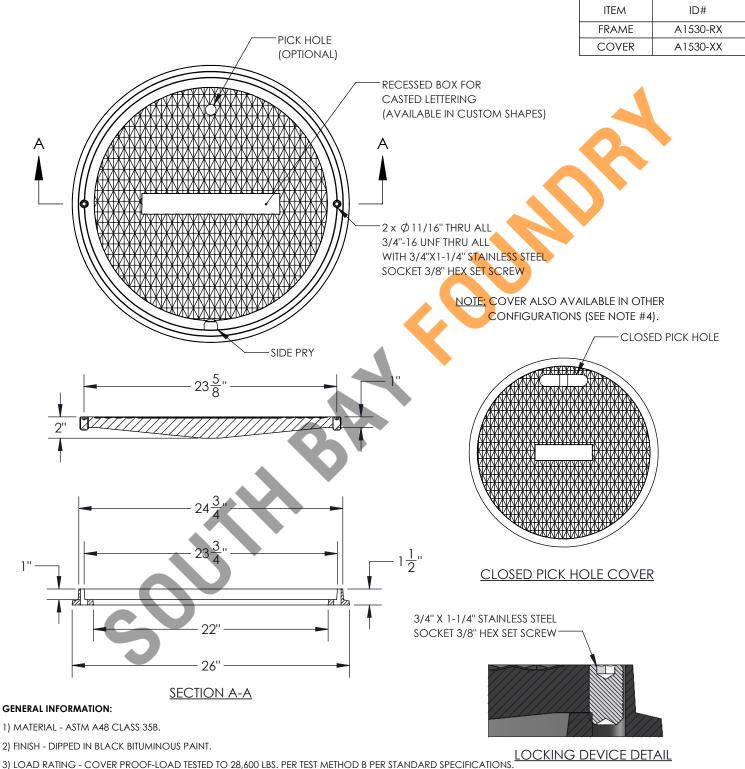

- 4) MULTIPLE COVER FEATURES AVAILABLE, INCLUDING SIDE PRY, PICK HOLE, CLOSED PICK HOLE, BLIND PICK HOLE, BOLT-DOWN, NEOPRENE SEALED, OR ANY COMBINATION THEREOF.
- 5) COVER MARKINGS AVAILABLE FOR "SEWER", "STORM DRAIN", "SD", VARIOUS AGENCIES, & OTHERS. CUSTOM MARKINGS AVAILABLE UPON REQUEST.

## SBF 1530

22" MANHOLE FRAME & COVER **GENERIC DRAWING** 